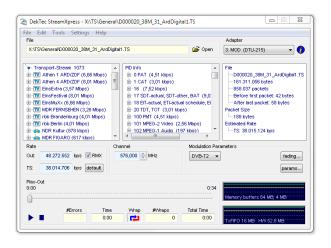

#### **FEATURES**

- Build yourself a low-cost, versatile stream player using a standard- or industrial PC, a DekTec output adapter and StreamXpress® playout software
- Streams DTV signals from file: baseband (ASI, SDI), modulated (RF) or TS-over-IP
- Integrated (P)SI viewer
- Integrated test-signal generator including 4K UHD playout
- Advanced support for several modulation standards, including DAB+, DVB-S2X, DVB-T2 and ISDB-S/T
- Play-out at a higher rate by null-packet stuffing with PCR correction
- Endless play with optional automatic correction of continuity-counter and PCR/PTS/DTS fields
- Automatic computation of transport rate
- Reproducible injection of errors in the transport stream with adjustable error rate